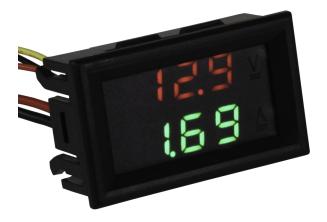

## Voltage and current meter

## **Technical Specifications**

| Article no.           | COM-VAM10010                                              |
|-----------------------|-----------------------------------------------------------|
| Operating voltage     | 3,5 - 30V (DC) (operation via measuring voltage possible) |
| Measuring range       | 0-99,9V/0-9,99A                                           |
| Measuring accuracy    | Voltage: +-0,5% / Current: +-1%                           |
| Operating temperature | -10 - 65°C                                                |
| Refresh rate          | 500MS                                                     |
| Display mode          | 3 digits Segment display / per measured value             |
| Display size          | 0,28"                                                     |
| Display color         | Red (voltage), Green (current)                            |
| Features              | Cable length: 14cm                                        |
|                       | integrated shunt for current measurement                  |
| Dimensions            | 48 x 29 x 22mm                                            |
| Weight                | 20g                                                       |
| EAN                   | 4250236817897                                             |

## Connection & Cable Assignment

| Load | + |  |
|------|---|--|
|      |   |  |

| Red Cable (Thick)   | Input Current Measurement  |
|---------------------|----------------------------|
| Black Cable (Thick) | Output Current Measurement |
| Red Cable (Thin)    | Input Supply Voltage       |
| Yellow Cable        | Voltage Measurement        |
| Black Cable (Thin)  | Ground                     |