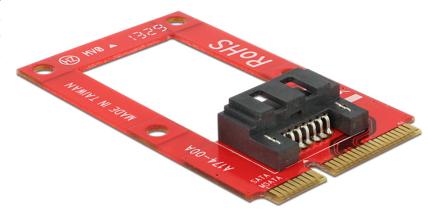

## Description

This miniPCIe module converts the mSATA interface into a SATA 7 pin interface. Thus you can connect e.g. SATA HDDs to the module. The module is designed for a full size slot. By using the cutaway in the middle of the PCB you can reach the SATA interface from both sides.

## Specification

- Connector: mSATA male > SATA 7 pin female
- Interface: mSATA
- Form factor: miniPCIe full size
- Data transfer rate up to 6 Gb/s
- Cutaway in the middle of the PCB
- Dimensions (LxWxH): ca. 51 x 30 x 6 mm
- OS independent, no driver installation necessary