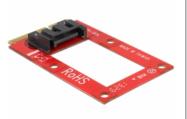

## Description

This miniPCIe module converts the mSATA interface into a SATA 7 pin interface. Thus you can connect e.g. SATA HDDs to the module. The module is designed for a full size slot. By using the cutaway in the middle of the PCB you can reach the SATA interface from both sides.

## Specification

- Connector: mSATA male > SATA 7 pin female
- Interface: mSATA
- Form factor: miniPCIe full size
- Data transfer rate up to 6 Gb/s
- Cutaway in the middle of the PCB
- Dimensions (LxWxH): ca. 51 x 30 x 6 mm
- OS independent, no driver installation necessary