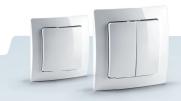

#### **Product features:**

- Up to four programmable buttons for operating selected Home Control components, e.g. switching all lights on/off or heating on/off.
- Easily control individual Home Control components, groups or scenarios at the touch of a button.
- Versatile installation via adhesive film or screws (both in the scope of delivery). No drilling, no mess!
- With two different rocker switches (2 or 4 programmable buttons).
- Easily programmable via an app or on the computer.
- Individually expandable at any time with other devolo Home Control components.
- Future-proof thanks to standardised Z-Wave® wireless technology.
- 3-year manufacturer's warranty.