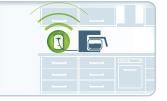

# Remote switch

Operate the devices in your home with the push of a button.

With the **devolo remote switch**, your smart home is more versatile than ever before! Switch your device groups on or off at the touch of a button, finally have the light switch at the right place or transfer your entire house to night mode at the touch of a button – the devolo remote switch makes it possible.

## Application example:

the remote switch activates the "Good Morning Scene"

the radiator thermostat heats the bathroom

the switch and meter socket turns the coffee machine on

Remote switch DE, AT Art. -Nr.: 09359