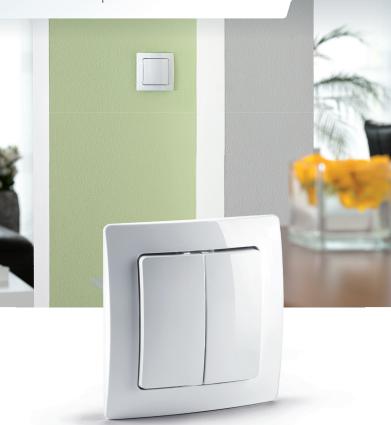

# Remote switch

Operate the devices in your home with the push of a button.

With the **devolo remote switch**, your smart home is more versatile than ever before! Switch your device groups on or off at the touch of a button, finally have the light switch at the right place or transfer your entire house to night mode at the touch of a button – the devolo remote switch makes it possible.

# Remote switch

#### **Product features:**

- Up to four programmable buttons for operating selected Home Control components, e.g. switching all lights on/off or heating on/off.
- Easily control individual Home Control components, groups or scenarios at the touch of a button.
- Versatile installation via adhesive film or screws (both in the scope of delivery). No drilling, no mess!
- With two different rocker switches (2 or 4 programmable buttons).
- Easily programmable via an app or on the computer.
- Individually expandable at any time with other devolo Home Control components.
- Future-proof thanks to standardised Z-Wave® wireless technology.
- 3-year manufacturer's warranty.