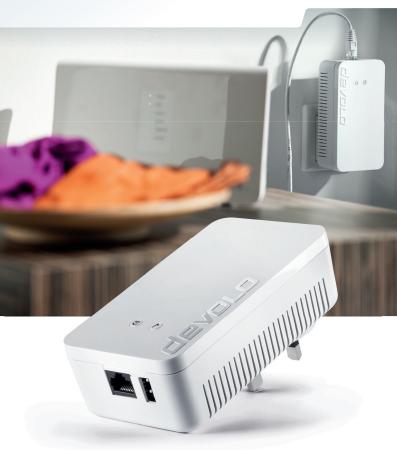

# Central Unit

The centrepiece of your smart home.

The **devolo Central Unit** discreetly ensures that all components of your smart home work with each other without a hitch. The innovative and future-proofed Z-Wave® wireless technology comes in handy here. So you will never need to worry about losing your Internet-connection, since your devolo Home Control is fully functional on its own in the house.

#### Product features:

- It doesn't get any quicker and easier than this: just unpack it, plug it in and get started!
- The Central Unit discreetly ensures that all components of your smart home work with each other without a hitch.
- Intuitive operation via an app for smartphone, tablet and computer.
- Full functional capability in the house, even without an Internet connection.
- Individually expandable at any time with other devolo Home Control components.
- Future-proofed thanks to standardised Z-Wave® wireless technology.
- 3-year manufacturer's warranty.