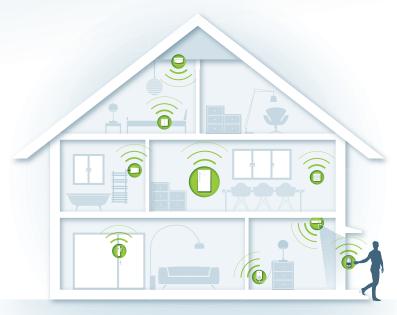

# Central Unit

The centrepiece of your smart home.

The **devolo Central Unit** discreetly ensures that all components of your smart home work with each other without a hitch. The innovative and future-proofed Z-Wave® wireless technology comes in handy here. So you will never need to worry about losing your Internet-connection, since your devolo Home Control is fully functional on its own in the house.

#### Product features:

- It doesn't get any quicker and easier than this: just unpack it, plug it in and get started!
- The Central Unit discreetly ensures that all components of your smart home work with each other without a hitch.
- Intuitive operation via an app for smartphone, tablet and computer.
- Full functional capability in the house, even without an Internet connection.
- Individually expandable at any time with other devolo Home Control components.
- Future-proofed thanks to standardised Z-Wave® wireless technology.
- 3-year manufacturer's warranty.