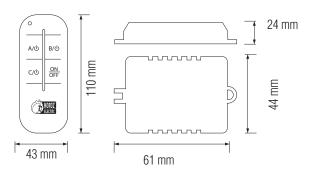

## WIRELESS LIGHTING CONTROLLER SWITCH









30m-60m operating range 1 channel of lights full dimension remote control

## **Technical Data**

- Working voltage: AC 180-240V 50Hz
- · Working frequency: 433.92 Mhz
- Operation Range: 30m~60m in 360 degree (in open area)
- Tungsten filament lamp ≤1000W
  - Energy saving lamp/LED≤300W
  - Energy saving lamp/LED ≤6 PCS
- Working voltage for remote controller: 12V (A23 alkaline battery)
- IP 20

## **Product Features**

- Good Quality
- Protection Class for Remote Controller: |||
- Protection Class for Switch: II
- Variety Application Area: Hotels and meeting room, Home and commercial lighting, education institutes, Airports and subway stations and factories, Corridor, office and reception areas.

## **Technical Drawing**