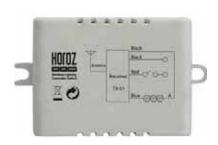

## WIRELESS LIGHTING CONTROLLER SWITCH

30m-60m operating range 1 channel of lights full dimension remote control

## **Technical Data**

- Working voltage: AC 180-240V 50Hz
- · Working frequency: 433.92 Mhz
- Operation Range: 30m~60m in 360 degree (in open area)
- Tungsten filament lamp ≤1000W
  - Energy saving lamp/LED≤300W
  - Energy saving lamp/LED ≤6 PCS
- Working voltage for remote controller: 12V (A23 alkaline battery)
- IP 20