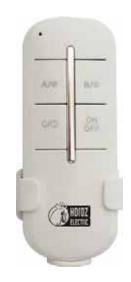

## WIRELESS LIGHTING CONTROLLER SWITCH

30m-60m operating range 1 channel of lights full dimension remote control