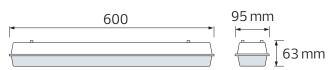

to 60 %of the full light output | Instant Full Light      |
| Luminous Flux (lm)                              | 1800                    |
| Luminous Efficacy (Im/W)                        | 100                     |
| Rated Life (hrs)                                | 40.000                  |
| IP Rating                                       | 65                      |
| Power Factor                                    | >0.5                    |
| Beam Angle                                      | 120°                    |
| Starting Time                                   | <0.2s                   |
| Number of ON-OFF cycling                        | 20.000x                 |

## **Applications**

• Under shop awnings, car parks, school perimeters, warehouse.





## **Technical Drawing**



## **Features**

- High Lumen and CRI, Good quality & Constant Current driver.
- High heat dissipation, low carbon and environmental protection.
- SMD LED Lamp Base.
- Very low energy consuption.