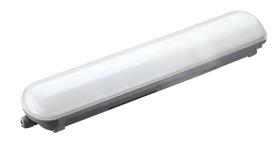

## LED WATERPROOF LAMP

Product Code:

059 006 0018

| Technical Data                                  |                         |
|-------------------------------------------------|-------------------------|
| Voltage (V)                                     | 180-260                 |
| Product Wattage (W)                             | 18                      |
| Equivalence with incandescent lamp(W)           | 144                     |
| Colour Render Index (Ra)                        | >Ra80                   |
| Colour Temperature (K)                          | 6400K                   |
| Materials                                       | ABS (Body) + PC (Cover) |
| Protection Class                                | I                       |
| Dimmable                                        | No                      |
| EEI                                             | A to A++                |
| Warm-up time up to 60 %of the full light output | Instant Full Light      |
| Luminous Flux (lm)                              | 1800                    |
| Luminous Efficacy (Im/W)                        | 100                     |
| Rated Life (hrs)                                | 40.000                  |
| IP Rating                                       | 65                      |
| Power Factor                                    | >0.5                    |
| Beam Angle                                      | 120°                    |
| Starting Time                                   | <0.2s                   |
| Number of ON-OFF cycling                        | 20.000x                 |